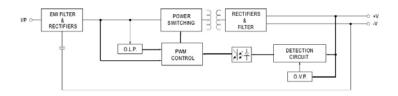

#### **Features**

- □ Constant Voltage mode power supply
- Compact packages
- □ Universal ac input
- □ Fully encapsulated to IP67
- □ High efficiency
- □ Short circuit / Over current protection

### Compliance

- Magnetic Emission
- □ Harmonic
- □ Immunity
- □ Safety

EN55015 EN61000-3-2 EN61547 EN61347-1, EN61347-2

| PART<br>NUMBER | INPUT      | OUTPUT<br>VOLTAGE | OUTPUT<br>CURRENT | RATED<br>POWER | RIPPLE &<br>NOISE<br>(max) | EFFICIENCY<br>(at full load) | DIMENSIONS<br>(mm) |
|----------------|------------|-------------------|-------------------|----------------|----------------------------|------------------------------|--------------------|
| PSU-LV5-12     | 110~240vac | 12vdc             | 0.4A              | 5W             | 200mVp-p                   | ≥ 77%                        | 58x28x22           |
| PSU-LV5-24     |            | 24vdc             | 0.2A              |                |                            |                              |                    |
| PSU-LV12-12    |            | 12vdc             | 1.0A              | 12W            | 300mVp-p                   | ≥ 77%                        | 130x25x21          |
| PSU-LV12-24    |            | 24vdc             | 0.5A              |                |                            |                              |                    |
| PSU-LV20-12    |            | 12vdc             | 1.5A              | - 20W          | 300mVp-p                   | ≥ 79%                        | 140x30x20          |
| PSU-LV20-24    |            | 24vdc             | 0.75A             |                |                            | ≥ 81%                        |                    |
| PSU-LV35-12    |            | 12vdc             | 3.0A              | 35W            | 300mVp-p                   | ≥ 82%                        | - 148x32x26        |
| PSU-LV35-24    |            | 24vdc             | 1.5A              |                |                            | ≥ 84%                        |                    |
| PSU-LV50-12    |            | 12vdc             | 4.0A              | 50W            | 300mVp-p                   | ≥ 82%                        | - 148x40x30        |
| PSU-LV50-24    |            | 24vdc             | 2.0A              |                |                            | ≥ 84%                        |                    |
| PSU-LV60-12    |            | 12vdc             | 5.0A              | 60W            | 300mVp-p                   | ≥ 82%                        | - 162x42.5x30      |
| PSU-LV60-24    |            | 24vdc             | 2.5A              |                |                            | ≥84%                         |                    |
| PSU-LV75-12    |            | 12vdc             | 6.5               | 75W            | 150mVp-p                   | ≥84%                         | 162x42.5x30        |
| PSU-LV75-24    |            | 24vdc             | 3.25              |                | 300mVp-p                   | ≥ 86%                        |                    |