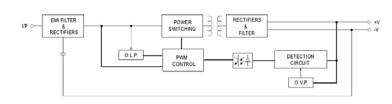

#### **Features**

- □ Constant Voltage mode power supply
- Compact packages
- □ Universal ac input 100~240vac
- □ Fully encapsulated to IP67
- □ High efficiency
- □ Short circuit / Over current protection

## Compliance

- Magnetic Emission
- □ Harmonic
- □ Immunity□ Safety
- EN55015 EN61000-3-2
- EN61547
- EN61347-1, EN61347-2