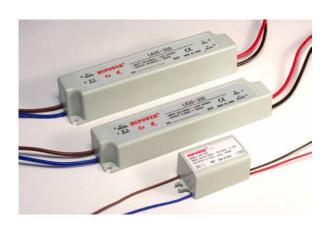

## PSU-LA series Constant Current 0 ~ 60W IP67

To support our extensive range of LED products we offer a comprehensive range of power supplies designed specifically for LED applications. The PSU-LA series are rated IP67

#### **Features**

- □ Constant Voltage mode power supply
- Compact packages
- □ Universal ac input 100~240vac
- □ Fully encapsulated to IP67
- □ High efficiency
- □ Short circuit / Over current protection

### **Specifications**

| Model         | Output |      | Rated Loading | Efficiency | Dimensions  |
|---------------|--------|------|---------------|------------|-------------|
|               | Vdc    | mA   | (No of LEDs)  |            | (mm)        |
| PSU-LA5-350   | 2-12   | 350  | 1-3           | 65%        | 58x28x22    |
| PSU-LA5-700   | 2-8    | 700  | 1-2           | 62%        | 58x28x22    |
| PSU-LA9-350   | 3-24   | 350  | 1-6           | 66%        | 130x25x21   |
| PSU-LA9-700   | 2-12   | 700  | 1-6           | 66%        | 130x25x21   |
| PSU-LA20-350  | 9-48   | 350  | 3-12          | 80%        | 140x30x20   |
| PSU-LA20-700  | 3-28   | 700  | 1-7           | 80%        | 140x30x20   |
| PSU-LA35-350  | 30-80  | 350  | 9-20          | 85%        | 148x32x26   |
| PSU-LA35-700  | 9-48   | 700  | 3-12          | 84%        | 148x32x26   |
| PSU-LA35-1050 | 9-30   | 1050 | 3-7           | 85%        | 148x32x26   |
| PSU-LA35-1400 | 9-24   | 1400 | 3-6           | 85%        | 148x32x26   |
| PSU-LA50-700  | 30-72  | 700  | 9-18          | 85%        | 148x40x30   |
| PSU-LA50-1050 | 9-48   | 1050 | 3-12          | 85%        | 148x40x30   |
| PSU-LA50-1400 | 9-36   | 1400 | 3-9           | 85%        | 148x40x30   |
| PSU-LA60-1050 | 12-60  | 1050 | 4-15          | 85%        | 162x42.5x30 |
| PSU-LA60-1400 | 9-42   | 1400 | 3-10          | 85%        | 162x42.5x30 |
| PSU-LA60-1750 | 9-36   | 1750 | 3-9           | 85%        | 162x42.5x30 |