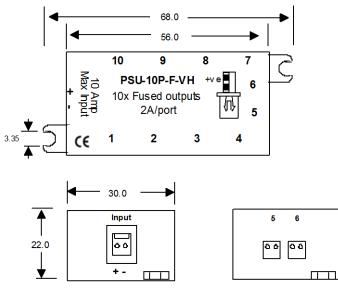

#### Description

To facilitate low voltage dc connections in parallel configuration the PSU-10P-F-VH-XHP2 splitter box measures 55x30x22mm and features 10 outputs for multiple connections. Input is via a 2 pin JST VH socket and the 10 output ports are fused at 2A/port and use JST XHP-2 series connectors.

#### Dimensions

Notes Applicable wire #22 to #16AWG

A range of standard and custom DC cables are available to support the installation