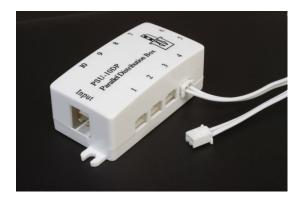

## 10-way Fused Distribution Box PSU-10P-F-VH-XHP

#### Description

To facilitate low voltage dc connections in parallel configuration the PSU-10P-F-VH-XHP2 splitter box measures 55x30x22mm and features 10 outputs for multiple connections. Input is via a 2 pin JST VH socket and the 10 output ports are fused at 2A/port and use JST XHP-2 series connectors.