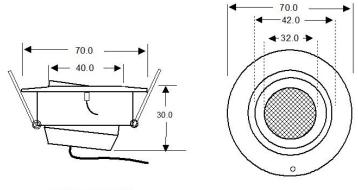

d the lighting pack is discrete and easily fitted. The downlight is quickly secured by integral spring clips. The packs and downlight are all fitted with connectors for ease of installation.

| SPECIFICATIONS |           |                |                    |                      |                       |                      |
|----------------|-----------|----------------|--------------------|----------------------|-----------------------|----------------------|
| Input Voltage  | Power (W) | Battery        | Emergency duration | Driver<br>Dimensions | Battery<br>Dimensions | Downlight Dimensions |
| 220~240vac     | 3         | 3.6v 3Ah Ni-Cd | 3 hours            | 42Ø 235mm            | 42Ø 190mm             | 70Ø 30mm             |

## **Schematic**



#### **Downlight dimensions**



62.0mm Hole cut-out