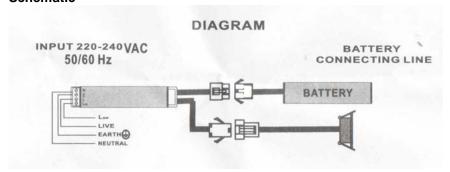

62mm to locate in the ceiling void the lighting pack is discrete and easily fitted. The downlight is quickly secured by integral spring clips. The packs and downlight are all fitted with connectors for ease of installation.

| SPECIFICATIONS |           |                |                    |                      |                       |                      |
|----------------|-----------|----------------|--------------------|----------------------|-----------------------|----------------------|
| Input Voltage  | Power (W) | Battery        | Emergency duration | Driver<br>Dimensions | Battery<br>Dimensions | Downlight Dimensions |
| 220~240vac     | 3         | 3.6v 3Ah Ni-Cd | 3 hours            | 42Ø 235mm            | 42Ø 190mm             | 70Ø 30mm             |

## **Schematic**



#### **Downlight dimensions**



62.0mm Hole cut-out