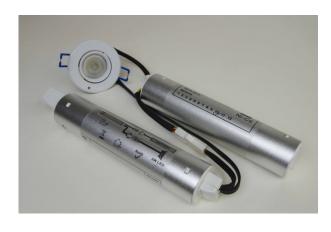

### **Description**

The PSU-EMERG-3W-M is a compact maintained emergency LED lamp. Requiring a hole cut-out of just 62mm to locate in the ceiling void the lighting pack is discrete and easily fitted. The downlight is quickly secured by integral spring clips. The packs and downlight are all fitted with connectors for ease of installation.

| SPECIFICATIONS |           |                |                    |                      |                       |                      |
|----------------|-----------|----------------|--------------------|----------------------|-----------------------|----------------------|
| Input Voltage  | Power (W) | Battery        | Emergency duration | Driver<br>Dimensions | Battery<br>Dimensions | Downlight Dimensions |
| 220~240vac     | 3         | 3.6v 3Ah Ni-Cd | 3 hours            | 42Ø 235mm            | 42Ø 190mm             | 70Ø 30mm             |