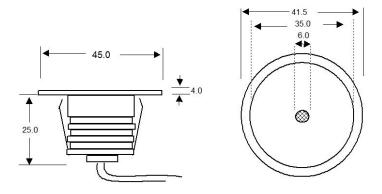

## **Downlight dimensions**

35.0mm Hole cut-out

| SPECIFICATIONS |           |                  |                    |                      |                       |                      |
|----------------|-----------|------------------|--------------------|----------------------|-----------------------|----------------------|
| Input Voltage  | Power (W) | Battery          | Emergency duration | Driver<br>Dimensions | Battery<br>Dimensions | Downlight Dimensions |
| 220~240vac     | 1         | 3.6v 1.5Ah Ni-Cd | 3 hours            | 32Ø 195mm            | 32Ø 150mm             | 45Ø 32mm             |