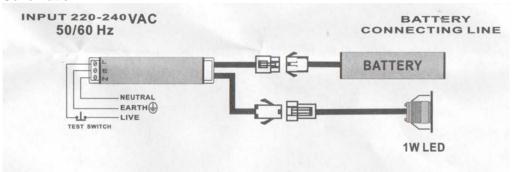

cate in the ceiling void the lighting pack is discrete and easily fitted. The downlight is quickly secured by integral spring clips. The packs and downlight are all fitted with connectors for ease of installation.

| SPECIFICATIONS |           |                  |                    |                      |                       |                      |
|----------------|-----------|------------------|--------------------|----------------------|-----------------------|----------------------|
| Input Voltage  | Power (W) | Battery          | Emergency duration | Driver<br>Dimensions | Battery<br>Dimensions | Downlight Dimensions |
| 220~240vac     | 1         | 3.6v 1.5Ah Ni-Cd | 3 hours            | 32Ø 195mm            | 32Ø 150mm             | 45Ø 32mm             |

#### **Schematic**



## **Downlight dimensions**



35.0mm Hole cut-out