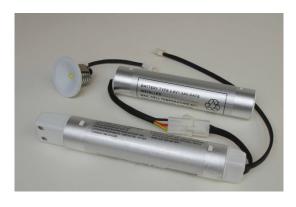

#### **Features**

- This easy to install emergency lighting pack is supplied with driver, battery and LED downlight
- Non maintained
- High performance 1W LED lamp
- Compact downlight easily installed via integral spring clips

### **Description**

The PSU-EMERG-1W is a compact non-maintained emergency LED lamp. Requiring a hole cut-out of just 35mm to locate in the ceiling void the lighting pack is discrete and easily fitted. The downlight is quickly secured by integral spring clips. The packs and downlight are all fitted with connectors for ease of installation.

| SPECIFICATIONS |           |                  |                    |                      |                       |                      |
|----------------|-----------|------------------|--------------------|----------------------|-----------------------|----------------------|
| Input Voltage  | Power (W) | Battery          | Emergency duration | Driver<br>Dimensions | Battery<br>Dimensions | Downlight Dimensions |
| 220~240vac     | 1         | 3.6v 1.5Ah Ni-Cd | 3 hours            | 32Ø 195mm            | 32Ø 150mm             | 45Ø 32mm             |