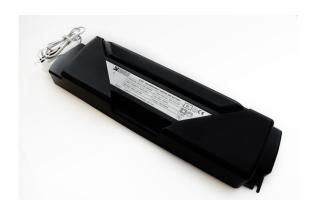

#### **Features**

- Easy to install emergency lighting pack comprising of an emergency module and battery with charging LED and associated cabling
- •This pack may be supplied with the appropriate LED driver to suit the asociated luminaire
- Minimum 3 hour battery operation
- 3x 4.5Ah D Cell Ni-Cd (NiMH on request)
- Complies to: EN61347-1, EN61347-2-7, EN61347-2-13, EN55015, EN61000-3-2, EN61547, EN60598-2-22
- Molded in black UL94\_V0 rated Poly carbonate

## **Description**

To support our range of LED Light Panels and luminaires we offer a range of emergency lighting packs. In the event of mains supply failure the emergency pack automatically switches in. The PEP-P is intended to be used with a separate mains driver for maintained applications, and is available pre-wired with cable assemblies for simple 'plug-andplay' convenience. Designed to be compatable with a wide range of LED drivers and luminaires.