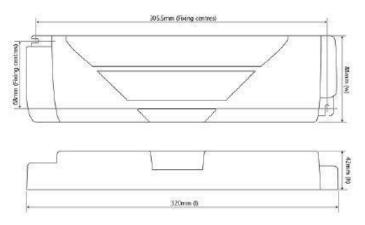

applications, and is available pre-wired with cable assemblies for simple 'plug-andplay' convenience. Designed to be compatable with a wide range of LED drivers and luminaires.

| SPECIFICATIONS |               |                           |                |                    |               |        |
|----------------|---------------|---------------------------|----------------|--------------------|---------------|--------|
| Input Voltage  | Power max (W) | Output current            | Battery        | Emergency duration | Charging time | Weight |
| 230vac ±10%    | 30            | External driver dependant | 3.6v 4Ah Ni-Cd | 3 hours            | 24 hours      | 0.8kg* |

<sup>\*</sup> Weight excludes external driver Suffix xx denotes constant current driver output

#### **Dimensions**



Minimum ceiling cut-out size 100mm

### NOTES:

To comply with regulations, installation must be carried out by suitably qualified competent person and in accordance with the current IEE wiring regulations (BS7671) and building regulations.

The emergency pack requires 2 live feeds

- 1) A permanent supply for charging the battery pack
- A switched supply for switching the LED lamp.

Please refer to installation and operating instructions for commissioning Specifications may be subject to change without notice